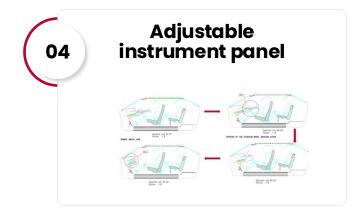

## Cabin interior concepts and activities

**FUTURE MOBILITY CABIN INTERIOR** 

New generation instrument panel concept

Integrated instrument panel that can be adjusted according to driving preferences in the vehicle cabin. In this way, it is possible to use the comfort area in the vehicle at maximum efficiency.