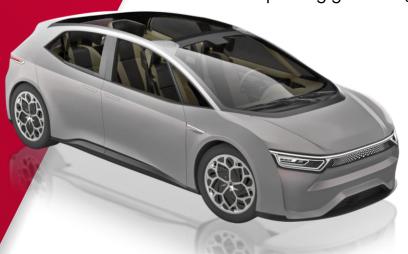

# FEV Signature Solutions Cabin interior concept for autonomous vehicles

Our solutions accelerate your future vehicle's cabin development

## Cabin interior concepts and activities

**FUTURE MOBILITY CABIN INTERIOR** 

New generation instrument panel concept

Integrated instrument panel that can be adjusted according to driving preferences in the vehicle cabin. In this way, it is possible to use the comfort area in the vehicle at maximum efficiency.