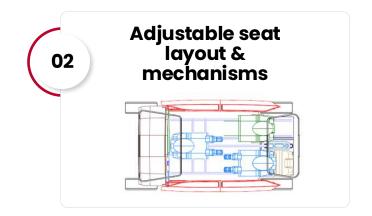

Adjustable seat layout concept

Within the existing regulations, alternative driving comfort possibilities can be provided with adjustable seat layout and mechanical systems according to driving preferences.